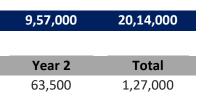

| GRAND TOTAL                 | 10,57,000 | 9,57,000 | 20,14,000 |
|-----------------------------|-----------|----------|-----------|
|                             |           |          |           |
|                             |           |          |           |
| Optional Add-on (Per Annum) | Year 1    | Year 2   | Total     |
| (AC Accommodation. Triple   | 63.500    | 63.500   | 1.27.000  |